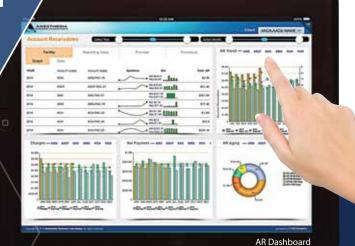

### How Smooth is Your Revenue Cycle?

The F1RSTAnalytics Accounts Receivable (AR) Dashboard is a set of measures specifically for anesthesia practices. At a glance, the AR Dashboard tells you what you need to know about where and how revenue is generated, and where you may have issues.

The AR Dashboard gives you a multi-year view of your charges, payments and performance trends with in-depth visibility into various aspects of the revenue cycle.

The F1RSTAnalytics Dashboards give you actionable insight, real-time. Need more data? The KPI and AR related performance reports give you the ability to drill-down into more detailed data. The F1RSTAnalytics suite of dashboards and performance reports give you the knowledge you need to operate your anesthesia practice as an effective clinical organization and successful business.